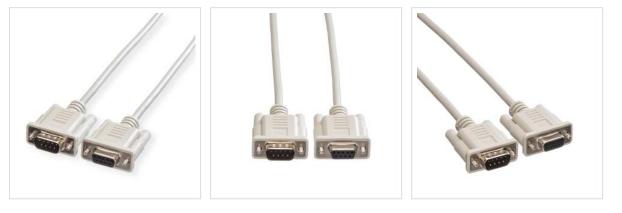

## ROLINE RS232 Cable, DB9 M - F, 1.8 m

Product No. Manufacturer Manufacturer No. EAN (single piece) 11.01.6218 ROLINE 11.01.6218 7611990110247

- Cable with two 9-pole D-Sub connectors
- Connects e.g. the serial IBM AT interface with a switchbox
- All lines connected 1:1
- Screen line connected with the foil screen and both connectors