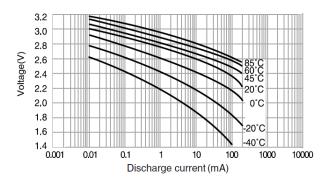

iability

### **Specifications**

### Dimensions



| Part number           |                | BR-2/3A              |
|-----------------------|----------------|----------------------|
| Nominal voltage       |                | 3V                   |
| Nominal capacity      |                | 1,200mAh             |
| Continuous drain      |                | 2.5mA                |
| Dimensions*1          | Diameter(Max.) | 17.0mm               |
|                       | Height(Max.)   | 33.5mm               |
| Weight*1              |                | Approx. 13.0g        |
| Operating temperature |                | -40°C <b>~</b> +85°C |

<sup>\*1</sup> Without tabs.

#### Discharge temperature characteristics



## Operating voltage vs. Discharge current (voltage at 50% discharge depth)



### **Applications**

Commercial equipment (communication/measurement devices), meters (gas, water, electricity, hot water), memory backup (large FA equipment), automotive electronic components (security alarms), etc.

This data in this document is for descriptive purposes only and is not intended to make or imply any guarantee or warranty. As of March, 2021. The contents of this product information are subject to change without notice.

### Please visit our website at:

**Panasonic Corporation**