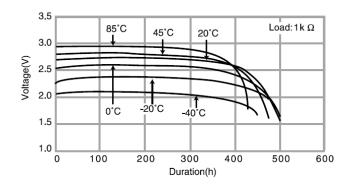

ce
- Suitable for Power supplies for products such as that demand long-term reliability

### **Specifications**

### Dimensions



| Part number           |                | BR-2/3A              |
|-----------------------|----------------|----------------------|
| Nominal voltage       |                | 3V                   |
| Nominal capacity      |                | 1,200mAh             |
| Continuous drain      |                | 2.5mA                |
| Dimensions*1          | Diameter(Max.) | 17.0mm               |
|                       | Height(Max.)   | 33.5mm               |
| Weight*1              |                | Approx. 13.0g        |
| Operating temperature |                | -40°C <b>~</b> +85°C |

<sup>\*1</sup> Without tabs.

#### Discharge temperature characteristics



## Operating voltage vs. Discharge current (voltage at 50% discharge depth)



### **Applications**

Commercial equipment (communication/measurement devices), meters (gas, water, electricity, hot water), memory backup (large FA equipment), automotive electronic components (security alarms), etc.

This data in this document is for descriptive purposes only and is not intended to make or imply any guarantee or warranty. As of March, 2021. The contents of this product information are subject to change without notice.

### Please visit our website at:

**Panasonic Corporation**