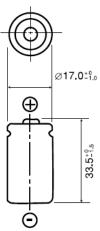

### Dimensions

| Part number           |                | BR-2/3A              |
|-----------------------|----------------|----------------------|
| Nominal voltage       |                | 3V                   |
| Nominal capacity      |                | 1,200mAh             |
| Continuous drain      |                | 2.5mA                |
| Dimensions*1          | Diameter(Max.) | 17.0mm               |
|                       | Height(Max.)   | 33.5mm               |
| Weight*1              |                | Approx. 13.0g        |
| Operating temperature |                | -40°C <b>~</b> +85°C |

<sup>\*1</sup> Without tabs.