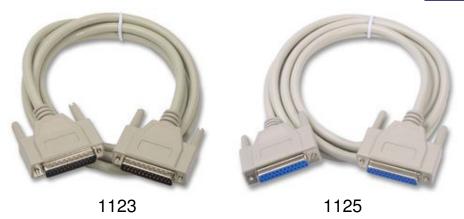

| Mftrs. List No | Description                   | Order Code |
|----------------|-------------------------------|------------|
| 1123           | LEAD, RS232 25W D PLG-PLG, 5M | 152-5867   |
| 1124           | LEAD, RS232 25W D PLG-SKT, 5M | 152-5868   |
| 1125           | LEAD, RS232 25W D SKT-SKT, 5M | 152-5869   |
| 1135           | LEAD, RS232 25W D PLG-SKT, 3M | 152-5880   |