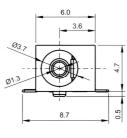

## DC-8S 1.3mm Pin

DC-10AS 2.1mm Pin DC-10BS 2.5mm Pin

Part No. FC68148S **Part No. FC68149S** Add Suffix 'T' for taped.

• 2

For further information, contact: sales@cliffuk.co.uk