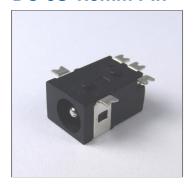

## **SMD DC SOCKETS**

Designed for surface mounting assembly. Available as discrete or taped / reeled parts. Characteristics are similar to our versions with through hole legs. Supplied loose (STD) or taped in 1000 / Reel (to order).

## DC-8S 1.3mm Pin

DC-10AS 2.1mm Pin DC-10BS 2.5mm Pin

Part No. FC68148S **Part No. FC68149S** Add Suffix 'T' for taped.

• 2

For further information, contact: sales@cliffuk.co.uk