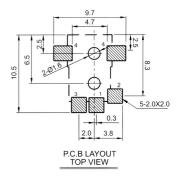

## DC-8S 1.3mm Pin

DC-10AS 2.1mm Pin DC-10BS 2.5mm Pin

Part No. FC68148S **Part No. FC68149S** Add Suffix 'T' for taped.

• 2

For further information, contact: sales@cliffuk.co.uk