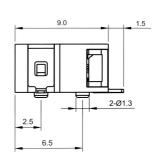

## DC-8S 1.3mm Pin

DC-10AS 2.1mm Pin DC-10BS 2.5mm Pin

Part No. FC68148S **Part No. FC68149S** Add Suffix 'T' for taped.

• 2

For further information, contact: sales@cliffuk.co.uk