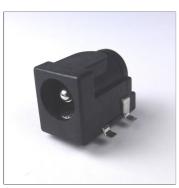

## **SMD DC SOCKETS**

Designed for surface mounting assembly. Available as discrete or taped / reeled parts. Characteristics are similar to our versions with through hole legs. Supplied loose (STD) or taped in 1000 / Reel (to order).