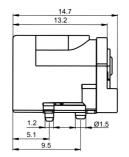

## DC-8S 1.3mm Pin

DC-10AS 2.1mm Pin DC-10BS 2.5mm Pin

Part No. FC68148S **Part No. FC68149S** Add Suffix 'T' for taped.

• 2

For further information, contact: sales@cliffuk.co.uk