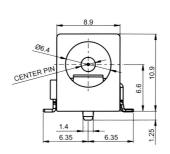

## DC-8S 1.3mm Pin

DC-10AS 2.1mm Pin DC-10BS 2.5mm Pin

Part No. FC68148S **Part No. FC68149S** Add Suffix 'T' for taped.

• 2

For further information, contact: sales@cliffuk.co.uk