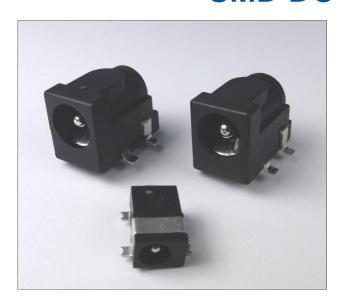

## **SMD DC SOCKETS**

Designed for surface mounting assembly. Available as discrete or taped / reeled parts. Characteristics are similar to our versions with through hole legs. Supplied loose (STD) or taped in 1000 / Reel (to order).

## DC-8S 1.3mm Pin

DC-10AS 2.1mm Pin DC-10BS 2.5mm Pin

Part No. FC68148S **Part No. FC68149S** Add Suffix 'T' for taped.

• 2

For further information, contact: sales@cliffuk.co.uk