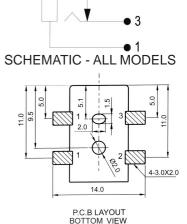

## DC-8S 1.3mm Pin

DC-10AS 2.1mm Pin DC-10BS 2.5mm Pin

Part No. FC68148S **Part No. FC68149S** Add Suffix 'T' for taped.

• 2

For further information, contact: sales@cliffuk.co.uk