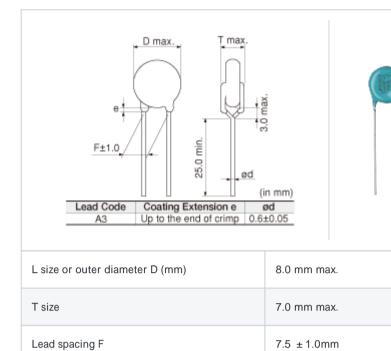

#### Shape

| Notes          | Notes                          |                  |  |  |  |  |  |  |
|----------------|--------------------------------|------------------|--|--|--|--|--|--|
| X1/Y2 Class Ce | X1/Y2 Class Certified Products |                  |  |  |  |  |  |  |
| References     |                                |                  |  |  |  |  |  |  |
| Packaging      | Specifications                 | Minimum quantity |  |  |  |  |  |  |
|                |                                |                  |  |  |  |  |  |  |

# Specifications

Lead diameter d

Paint dripping e

| Capacitance                                      | 1000pF ±20%    |
|--------------------------------------------------|----------------|
| Rated voltage                                    | 250Vac(r.m.s.) |
| Temperature characteristics (complied standard)  | E(JIS)         |
| Capacitance change rate                          | +20/-55%       |
| Temperature range of temperature characteristics | -25 to 85      |
| Operating temperature range                      | -25 to 125     |

 $0.6 \pm 0.05$ mm

Up to the end of crimp

muRata Murata Manufacturing Co., Ltd.

URL : http://www.murata.co.jp/

Last updated: 2013/12/18