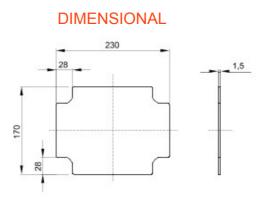

| Material             | Galvanized metal | For distribution boards            | GW42004 - GW42005 - GW42006 - GW42007 |
|----------------------|------------------|------------------------------------|---------------------------------------|
| For boxes dimensions | 240x190          | For boxes centre distance BxH (mm) | 240x190                               |
| Electrocod           | 0303             |                                    |                                       |