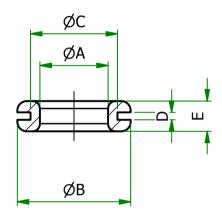

TYPE - 1

TYPE - 2

TYPF - 3

## UNCONTRO

| Item         | Colour | Туре   | Α   | В   | С   | D   | Е |
|--------------|--------|--------|-----|-----|-----|-----|---|
| 042040069907 | BLACK  | TYPE-2 | 4.5 | 9.5 | 6.4 | 1.2 | 6 |

MATERIAL PVC

042040069907

TITLE

**BUSHING** 

042... Series

ISSUE No.