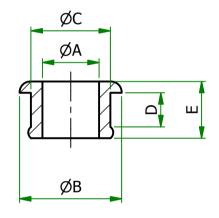

TYPE - 1

TYPE - 2

TYPF - 3

## UNCONTRO

| Item         | Colour | Туре   | Α   | В   | С   | D   | Е |
|--------------|--------|--------|-----|-----|-----|-----|---|
| 042040069907 | BLACK  | TYPE-2 | 4.5 | 9.5 | 6.4 | 1.2 | 6 |

MATERIAL PVC

042040069907

TITLE

**BUSHING** 

042... Series

ISSUE No.