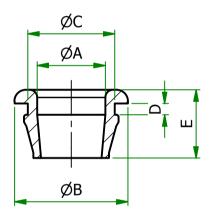

## UNCONTRO

| Item         | Colour | Туре   | Α   | В   | С   | D   | Е |
|--------------|--------|--------|-----|-----|-----|-----|---|
| 042040069907 | BLACK  | TYPE-2 | 4.5 | 9.5 | 6.4 | 1.2 | 6 |

MATERIAL PVC

042040069907

TITLE

**BUSHING** 

042... Series

ISSUE No.