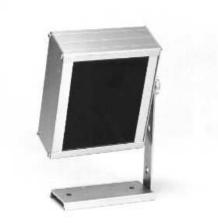

## Solder Fume Absorber LDA 11

Useful appliance with adjustable inclination, that fully suffices average requirements with smaller soldering jobs. Based on the attractive price and the practical construction, this absorber is suitable for schools, home industry and training. The appliance comes with its own mount or stand.

Power requirements::220/240V/18W, air throughput:160m³/h, noise level: 40dBA, housing: anodized aluminum, dimensions: 150x140x55mm

## Order-numbers:

LDA 11 Solder Fume Absorber: EUR 54,80 LDF 1 pack replacement filters (6 pcs) EUR 12,22 +Sales Tax.