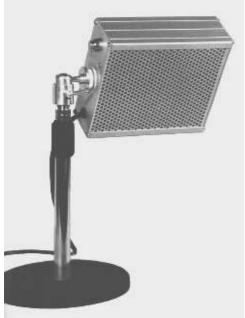

## Solder Fume Absorber LDA 1

A well proven unit, with robust aluminum-casing and pierced front-