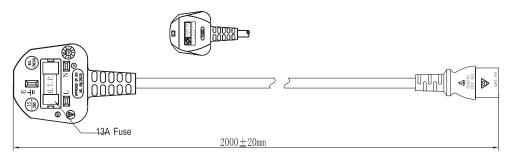

#### Diagram

**Dimensions : Millimetres** 

#### Part Number Table

| Description                                                            | Part Number |
|------------------------------------------------------------------------|-------------|
| Mains Power Cord, UK Mains Plug to IEC C13 Socket, Black, 240V, 6A, 2m | PEL00095    |