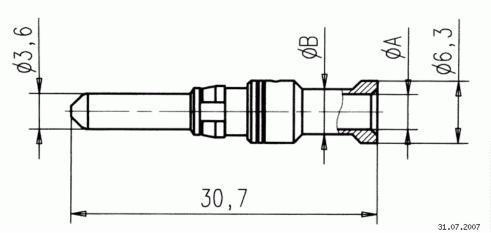

Turned contacts turned crimp male contact for wire gauge 10

VN01 036 0002 1C Part No.

15.11.2012

Series Contacts

Subseries Contact Turned contacts

Drawing Dimensions in mm (Inch)